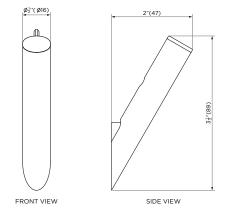

## INSTALLATION MANUAL

## BATHROOM SINGLE HOOK



**MODEL# AC4HK** 



## **SPECIFICATIONS / TECHNICAL DATA**











## **CLEANING INSTRUCTIONS**

Quality, technological processes and materials are the features that determine the high standards of our accessories.

- However, to avoid surface alternations, it is necessary to follow a few guidelines. Clean all finishes exclusively with soap and water, and dry with a soft cloth.
- Do not use coarse cloths, abrasive products, acids, ammonia products, caustic substances, bleach or solvents.
- In case of contact with these substances, rinse surfaces immediately and wipe dry.
- Remember that even fumes can damage metal. Wash accessories next to the toilet bowl at regular intervals to avoid corrosion.