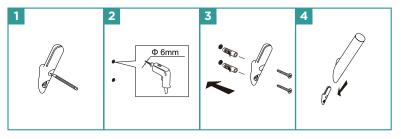

## INSTALLATION MANUAL

## BATHROOM SINGLE HOOK



**MODEL# AC4HK** 



## **SPECIFICATIONS / TECHNICAL DATA**











## **CLEANING INSTRUCTIONS**

Quality, technological processes and materials are the features that determine the high standards of our accessories.

- However, to avoid surface alternations, it is necessary to follow a few guidelines. Clean all finishes exclusively with soap and water, and dry with a soft cloth.
- Do not use coarse cloths, abrasive products, acids, ammonia products, caustic substances, bleach or solvents.
- In case of contact with these substances, rinse surfaces immediately and wipe dry.
- Remember that even fumes can damage metal. Wash accessories next to the toilet bowl at regular intervals to avoid corrosion.