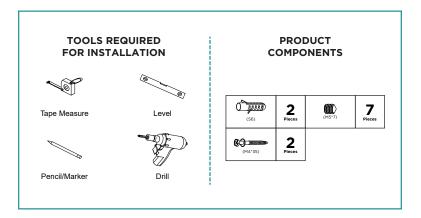

## INSTALLATION MANUAL

## BATHROOM SINGLE HOOK



**MODEL# AC4HK** 



## **SPECIFICATIONS / TECHNICAL DATA**











## **CLEANING INSTRUCTIONS**

Quality, technological processes and materials are the features that determine the high standards of our accessories.

- However, to avoid surface alternations, it is necessary to follow a few guidelines. Clean all finishes exclusively with soap and water, and dry with a soft cloth.
- Do not use coarse cloths, abrasive products, acids, ammonia products, caustic substances, bleach or solvents.
- In case of contact with these substances, rinse surfaces immediately and wipe dry.
- Remember that even fumes can damage metal. Wash accessories next to the toilet bowl at regular intervals to avoid corrosion.